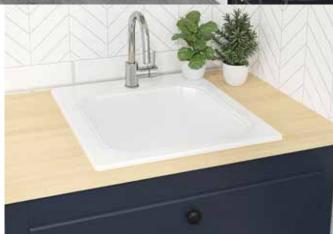

**Compression-Molded** laundry and drop-in sinks with the same practical features as our popular Saflor bases:

- Consistent finish and color throughout
- Easy installation
- Excellent value

**Terrazzo** mop sinks and bases with enhanced aesthetics, unique designs and long-lasting durability.

## **Compression Molded Products**

Florestone bases and sinks, constructed of durable composite material using a compression-molded process, are a budget-conscious answer to both professionals and consumers seeking low maintenance and high value.