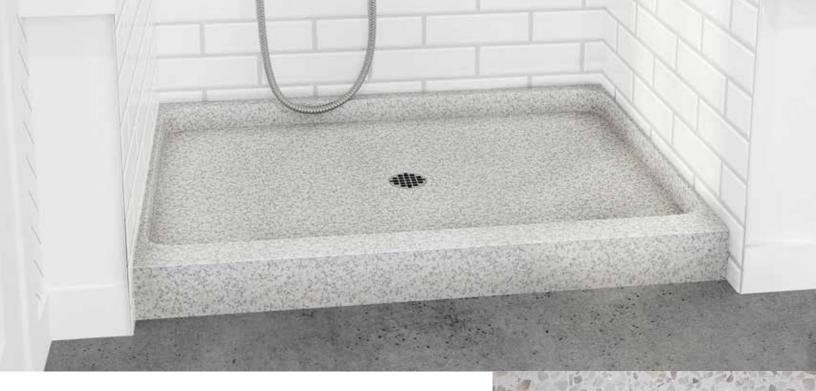

# **Terrazzo**

Hand crafted with neutral-toned stone and marble chips, and supported with steel reinforcement, terrazzo adds a timeless beauty that elevates durable mop sink and shower base designs.

### **Customizable**

The hand-made manufacturing process allows for non-standard sizes and configurations.

### Renewable

Variated color and textures run throughout, so products can be resurfaced to like-new conditions throughout their lifetime.

### **Durable**

Built to last, Florestone terrazzo mop sinks and bases are a beautiful and substantial upgrade to any shower or utility space.